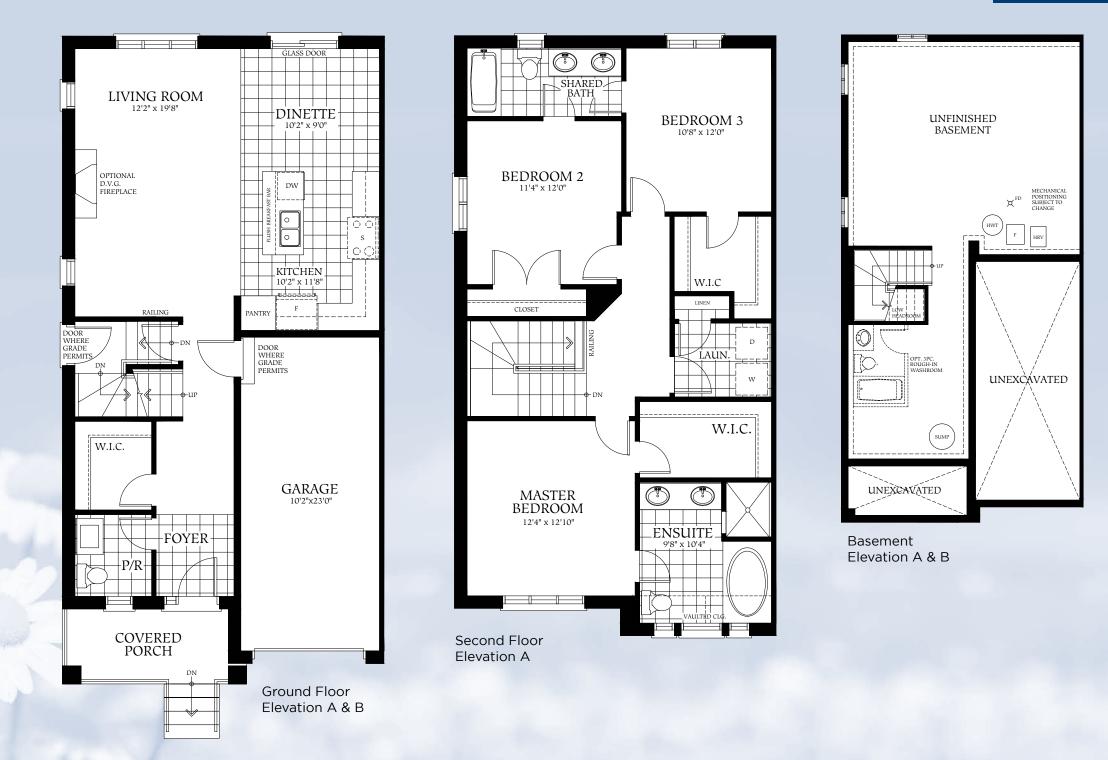

## The Simcoe **STANDARD**

The floor plans and elevations shown are pre-construction plans and may be revised or improved as necessitated by architectural controls and the construction process. The measurements adhere to the rules and regulations of the TARION Warranty Corporation's official method for the calculation of floor area. Actual usable floor space may vary from the stated floor area. Railings on front porch only where required by O.B.C. All inside coffered celling and heights are approxiamate. All images and landscaping are artist's concept only and not indicative of what purchaser is actually getting. E. & O. E. May 2022 Simcoe