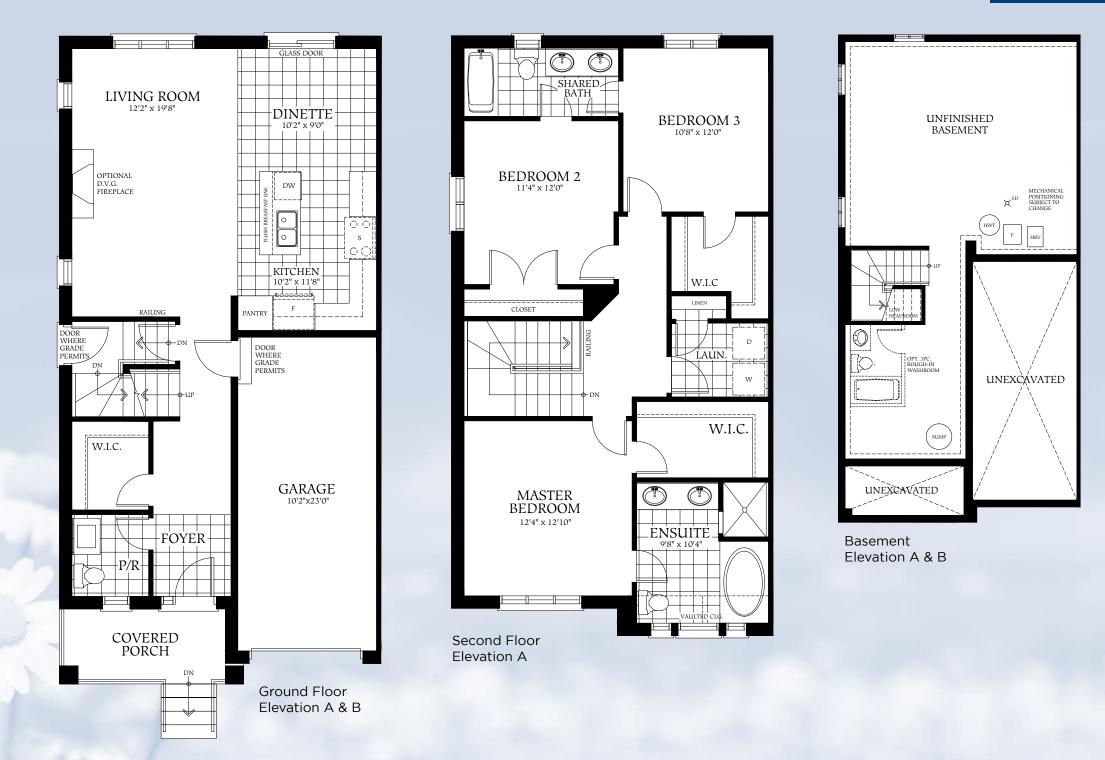

## The Simcoe UPGRADE

The floor plans and elevations shown are pre-construction plans and may be revised or improved as necessitated by architectural controls and the construction process. The measurements adhere to the rules and regulations of the TARION Warranty Corporation's official method for the calculation of floor area. Actual usable floor space may vary from the stated floor area. Railings on front porch only where required by O.B.C. All inside coffered celling and heights are approxiamate. All images and landscaping are artist's concept only and not indicative of what purchaser is actually getting. E. & O. E. May 2022 Simcoe

## SEMI-DETACHED