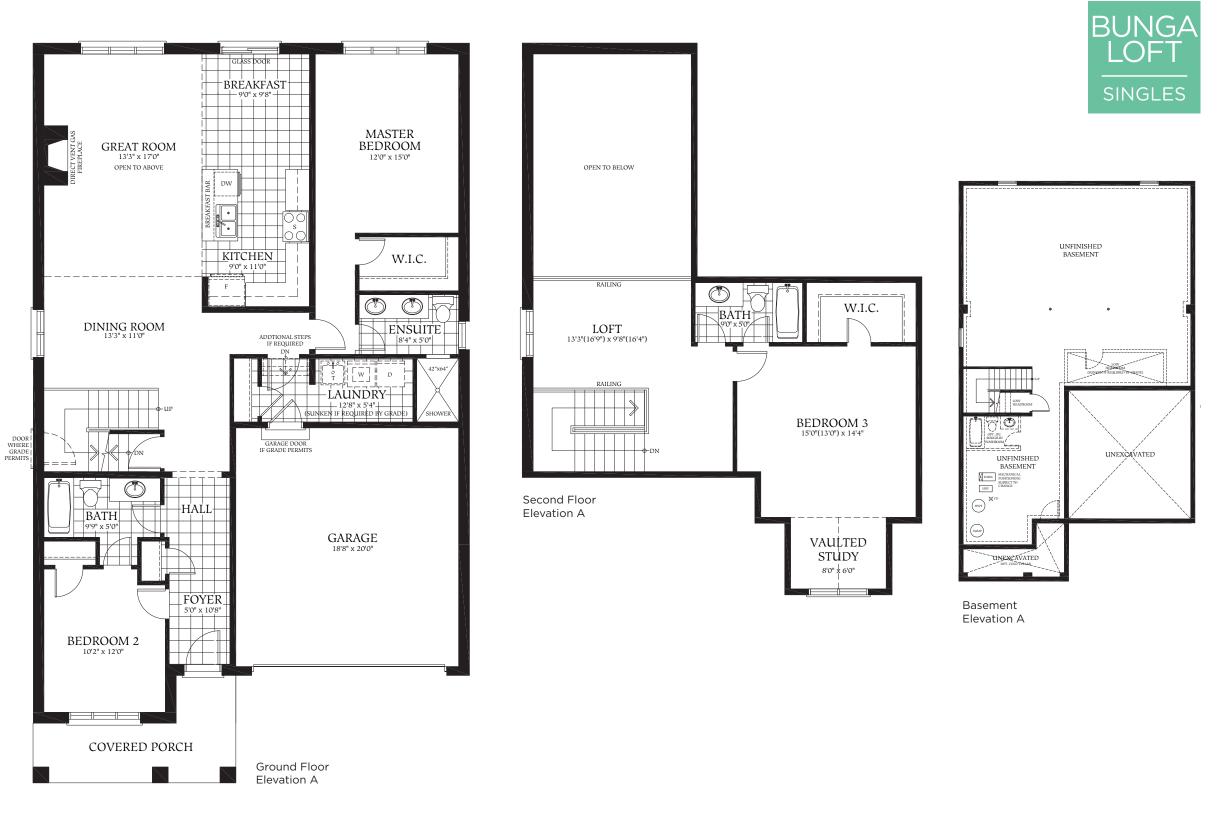

## The Wisteria

The floor plans and elevations shown are pre-construction plans and may be revised or improved as necessitated by architectural controls and the construction process. The measurements adhere to the rules and regulations of the TARION Warranty Corporation's official method for the calculation of floor area. Actual usable floor space may vary from the stated floor area. Railings on front porch only where required by O.B.C. All inside coffered celling and heights are approximate. All images and landscaping are artist's concept only and not indicative of what purchaser is actually getting. E. & O. E. May 2024. Wisteria